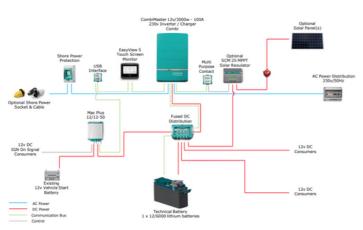

### **Application Diagram**

#### System components

Mastervolt products that contributed to the success of this project:

- Mastervolt MLI Ultra 12/6000: A powerful lithium-ion battery providing efficient energy storage.
- Combimaster 12/3000-100-230 V: A versatile and compact invertercharger ensuring a seamless power supply.
- MÁČ Plus 12/12-50: An advanced DC-DC converter for optimal power distribution.
- Solar Charge Controllers SCM25 MPPT: Harnessing solar energy efficiently for sustainable power.