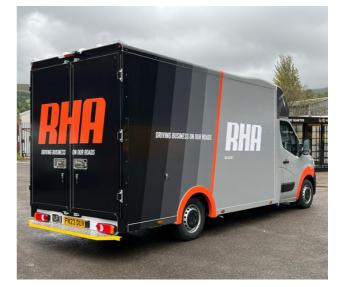

# Case Study Empowering Education: Sustainable Power Solutions for RHA's Mobile Exhibition Project

Owlvue, a young up-and-coming UK company, renowned for their expertise in vehicle safety solutions, crafted the new RHA's mobile exhibition and training unit. This innovative project aims to enhance safety and efficiency for road transport and logistics operators as well as contribute to the education and education of the younger generation of drivers.

What sets Mastervolt apart in this case is the greener and more sustainable approach.

The Mastervolt lithium batteries not only provide a robust power source but also make the RHA mobile exhibition unit environmentally friendly and utilise renewable energy. This means it can operate seamlessly in low-emission zones, including bustling cities like London and Bristol.

The 6kW battery, combined with solar panels on the roof, greatly extends the operational hours, adding immense value to the educational programmes of RHA.

Providing complete system solutions for the marine, vehicle and defence sectors. Fischer Panda generators and e-propulsion; Parker watermakers; Dometic air-conditioning; Mastervolt power electronics; CZone digital switching; Autoclima vehicle air-conditioning; Autoterm diesel heaters; Clayton power.