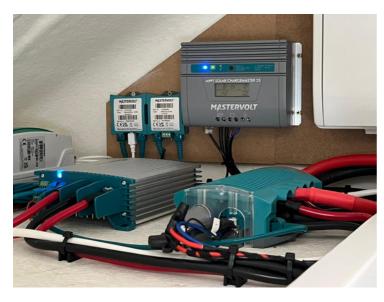

#### System components

Mastervolt products that contributed to the success of this project:

- Mastervolt MLI Ultra 12/6000: A powerful lithium-ion battery providing efficient energy storage.
- Combimaster 12/3000-100-230 V: A versatile and compact invertercharger ensuring a seamless power supply.
- MÁČ Plus 12/12-50: An advanced DC-DC converter for optimal power distribution.
- Solar Charge Controllers SCM25 MPPT: Harnessing solar energy efficiently for sustainable power.